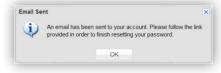

## email reset

- Enter the email address for your account
  - · Click "Next"

- Click "OK"
  - Follow the link sent to your email

Note: ReadySet passwords mustbe 8 to 30 characters long

- contain at least one uppercase letter, one lowercase letter and one numeral
  - contain one (and only one) of these characters: ! @ # \$ % ^ & \* ()