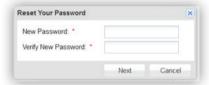

## online reset

- Answer your security question
- Click "Next"

- 5
- · Enter a new password
- Re-enter the password to verify
- Click "Next"