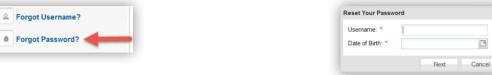

## ReadySet passwords only last for 90 days, so chances are you need a new one!

- Go to:
  https://uiowa.readysetsecure.com/rs/
  - Click on the "Forgot Password?" link

- Enter your username and date of birth
- Click "Next"