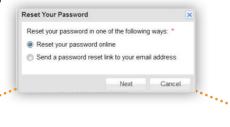

## Resetting Your Password

## ReadySet passwords only last for 90 days, so chances are you need a new one!

- Go to:
  https://uiowa.readysetsecure.com/rs/
  - Click on the "Forgot Password?" link



- Enter your username and date of birth
- Click "Next"



- 3
- · Choose to reset your password online or by email
- Click "Next"



## online reset



- Answer your security question
- Click "Next"



- 5
- · Enter a new password
- Re-enter the password to verify
- Click "Next"



## email reset

- Enter the email address for your account
  - · Click "Next"



- Click "OK"
  - Follow the link sent to your email



Note: ReadySet passwords mustbe 8 to 30 characters long

- contain at least one uppercase letter, one lowercase letter and one numeral
  - contain one (and only one) of these characters: ! @ # \$ % ^ & \* ()

Congratulations! Your password has been reset!