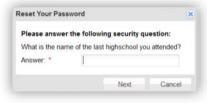

## online reset

- Answer your security question
- Click "Next"

- 5
- · Enter a new password
- Re-enter the password to verify
- Click "Next"