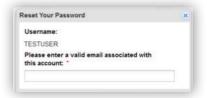

## email reset

- Enter the email address for your account
  - · Click "Next"

- Click "OK"
  - Follow the link sent to your email

Note: ReadySet passwords mustbe 8 to 30 characters long

- contain at least one uppercase letter, one lowercase letter and one numeral
  - contain one (and only one) of these characters: ! @ # \$ % ^ & \* ()